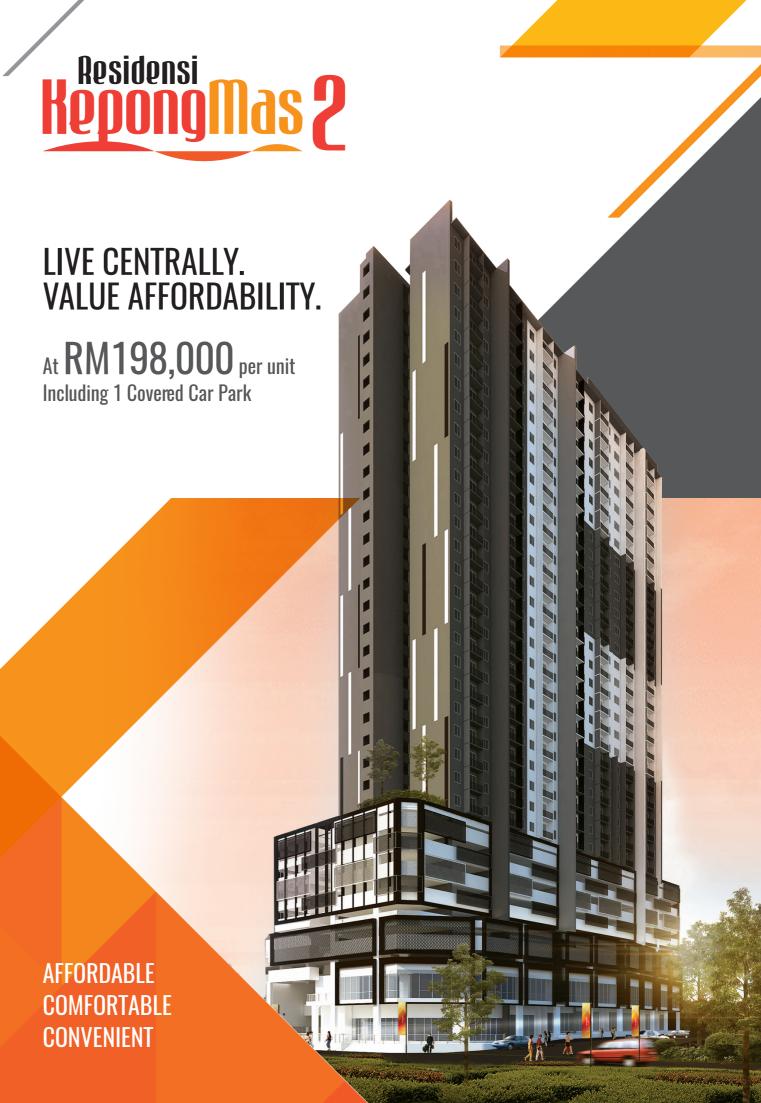

to the bustling city of Kuala Lumpur, RESIDENSI **KEPONGMAS 2** is your solution.

Located at Kepong Metro Prima, RESIDENSI **KEPONGMAS 2** is another quality affordable Wilayah Persekutuan (RUMAWIP) scheme.

Designed with a contemporary facade at the middle Kepong Metro Prima, **RESIDENSI KEPONGMAS 2** brings to you both modern and convenient worlds.

This one block 31-storey tall apartment features 324 apartment units. Each unit has a built up area of 800 sqft, comprising of 3 bedrooms and 2 bathrooms and 1 covered car park with price per unit at an affordable RM198,000 only.