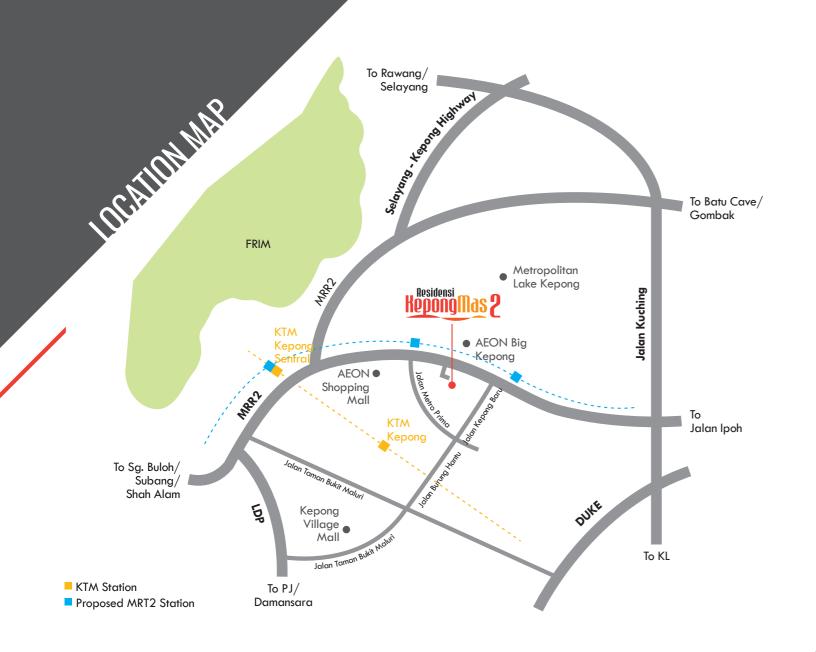

**RESIDENSI KEPONGMAS 2** easily accessible by major roads such as the Middle Ring Road 2 (MRR2) and Jalan Kuching, and is just 12km away from the city centre.

Residents can also find all leisure and recreational needs fulfilled at the Kepong Metropolitan Lake Garden, just 1km walking distance. Spend your evenings or weekends walking, cycling, or even having a waterside picnic with your loved ones.