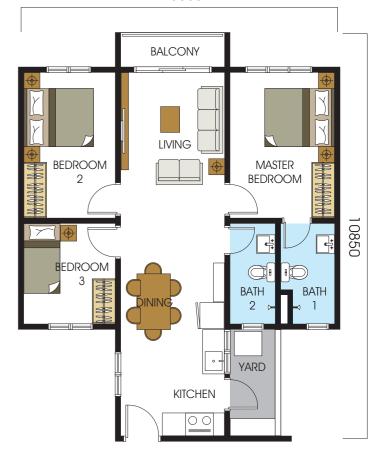

Designed with a contemporary facade at the middle Kepong Metro Prima, **RESIDENSI KEPONGMAS 2** brings to you both modern and convenient worlds.

This one block 31-storey tall apartment features 324 apartment units. Each unit has a built up area of 800 sqft, comprising of 3 bedrooms and 2 bathrooms and 1 covered car park with price per unit at an affordable RM198,000 only.

Built-up Area: 800sqft. 3 Bedrooms 2 Bathrooms